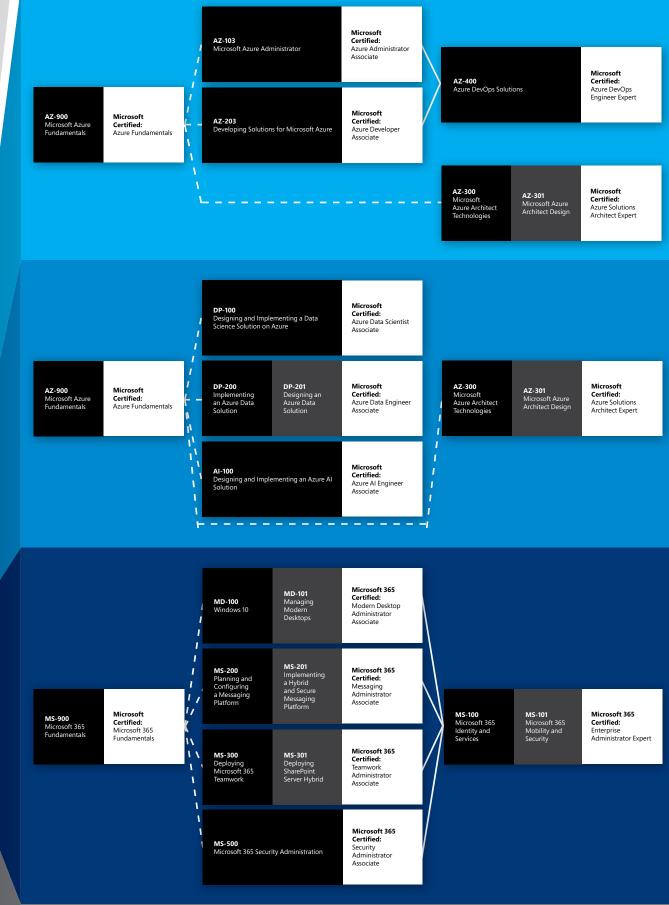

## **Apps and Infrastructure**

**Data and Al** 

**Modern Desktop** 

**Business Applications** 

## Stand out with role-based training and certification

- Expanded training and certification beyond individual technologies puts the focus on the skills and concepts needed for specific job roles.
- Many training options available to teach how to apply learnings in today's demanding IT environment.
- Certification validating your next-level skills demonstrates the value you provide to your team and organization.