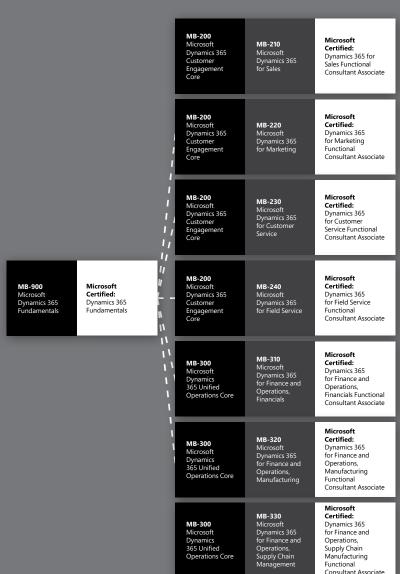

## **Apps and Infrastructure**

**Data and Al** 

**Modern Desktop** 

**Business Applications** 

## Stand out with role-based training and certification

- Expanded training and certification beyond individual technologies puts the focus on the skills and concepts needed for specific job roles.
- Many training options available to teach how to apply learnings in today's demanding IT environment.
- Certification validating your next-level skills demonstrates the value you provide to your team and organization.